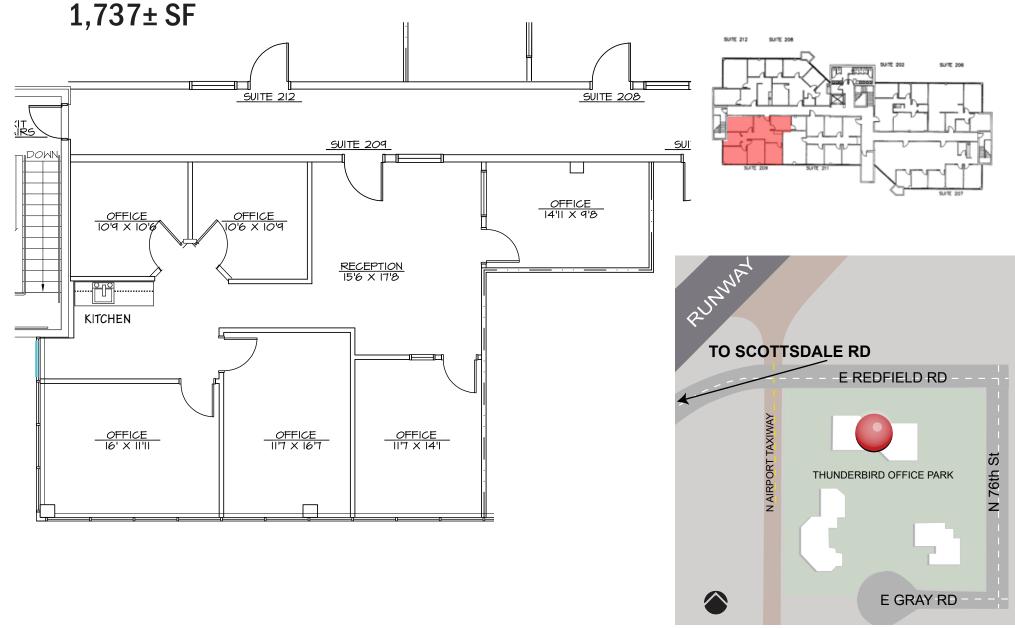

# ±1,737 SQ. FT.

## **FEATURES:**

- RECEPTION
- SIX (6) OFFICES
- KITCHEN AREA
- SECOND FLOOR OFFICE SUITE

#### 7585 E REDFIELD RD | SUITE 209| SCOTTSDALE, AZ 85260

### **FLOOR PLAN**

#### NOT TO SCALE

All information furnished regarding property for sale, rental or financing is from sources deemed reliable, but no warranty or representation is made to the accuracy thereof and same is submitted to errors, omissions, change of price, rental or other conditions, prior to sale, lease or financing or withdrawal without notice. No liability of any kind is to be imposed on the broker herein. This information has been secured from sources deemed reliable, however, we make no warranties as to its accuracy.